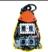

## **ELECTRIC BUILDERS HOIST - WIRELESS**

## **FEATURES**

- · Electromagnetic and Mechanical brake which provides instant and safe braking
- Equipped with a high quality JUUKO Wireless Remote Control, with 50metre radius
- · Additional UP/DOWN buttons on side of hoist body
- · Wireless Remote Control, Handheld Pendant & UP/DOWN buttons on body all have a IP65 Rating
- Single Phase 240v Power Source
- Fitted with 30 metre wire rope
- · Lifting Height 29mtrs
- Duty Cycle 15mins per 60mins
- Wire Rope Construction: 7x19 G1470
- Power Cable Length: 5mtrs