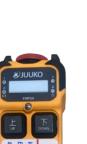

## **FEATURES**

- · Electromagnetic and Mechanical brake which provides instant and safe braking
- Equipped with a high quality JUUKO Wireless Remote Control, with 50metre radius
- · Additional UP/DOWN buttons on side of hoist body
- · Wireless Remote Control, Handheld Pendant & UP/DOWN buttons on body all have a IP65 Rating
- Single Phase 240v Power Source
- Fitted with 30 metre wire rope
- · Lifting Height 29mtrs
- Duty Cycle 15mins per 60mins
- Wire Rope Construction: 7x19 G1470
- Power Cable Length: 5mtrs